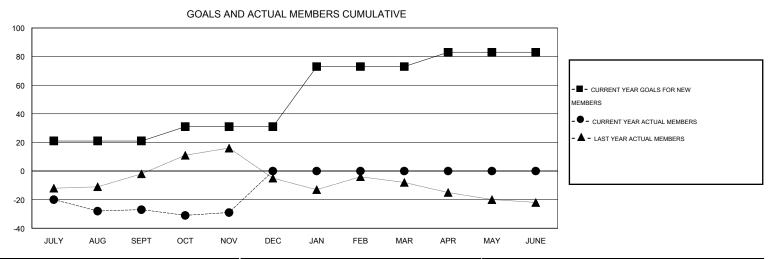

## MONTHLY MEMBERSHIP PROGRESS REPORT

District 36 O

Results as of: 11/30/2016

GMT: Gary Wong LOCATION OREGON GMT CA 1

|               |                  | Clubs             |                  |                  | Members               |                    |                                     |                    |                  |  |
|---------------|------------------|-------------------|------------------|------------------|-----------------------|--------------------|-------------------------------------|--------------------|------------------|--|
|               | RESU             | LTS FOR 2016-2017 |                  |                  | RESULTS FOR 2016-2017 |                    |                                     |                    |                  |  |
| QUARTER       | NEW CLUB<br>GOAL | NEW CLUBS         | DROPPED<br>CLUBS | NET<br>GAIN/LOSS | QUARTER               | NEW MEMBER<br>GOAL | CHARTER AND<br>NEW MEMBERS<br>ADDED | DROPPED<br>MEMBERS | NET<br>GAIN/LOSS |  |
| JULY/AUG/SEPT | 0                | 0                 | 0                | 0                | JULY/AUG/SEPT         | 21                 | 15                                  | 42                 | -27              |  |
| OCT/NOV/DEC   | 0                | 0                 | 0                | 0                | OCT/NOV/DEC           | 10                 | 17                                  | 19                 | -2               |  |
| JAN/FEB/MAR   | 1                | 0                 | 0                | 0                | JAN/FEB/MAR           | 42                 | 0                                   | 0                  | 0                |  |
| APR/MAY/JUNE  | 0                | 0                 | 0                | 0                | APR/MAY/JUNE          | 10                 | 0                                   | 0                  | 0                |  |