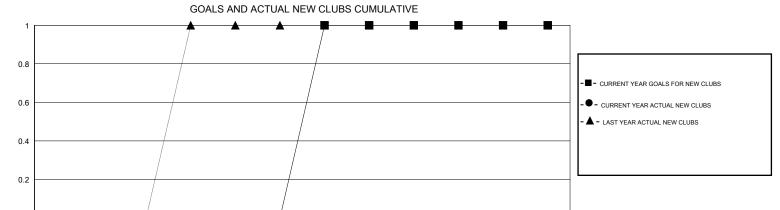

## MONTHLY MEMBERSHIP PROGRESS REPORT

District 36 O

Results as of: 11/30/2016

GMT: Gary Wong LOCATION OREGON GMT CA 1

|               |                  | Clubs             |                  |                  | Members               |                    |                                     |                    |                  |  |
|---------------|------------------|-------------------|------------------|------------------|-----------------------|--------------------|-------------------------------------|--------------------|------------------|--|
|               | RESU             | LTS FOR 2016-2017 |                  |                  | RESULTS FOR 2016-2017 |                    |                                     |                    |                  |  |
| QUARTER       | NEW CLUB<br>GOAL | NEW CLUBS         | DROPPED<br>CLUBS | NET<br>GAIN/LOSS | QUARTER               | NEW MEMBER<br>GOAL | CHARTER AND<br>NEW MEMBERS<br>ADDED | DROPPED<br>MEMBERS | NET<br>GAIN/LOSS |  |
| JULY/AUG/SEPT | 0                | 0                 | 0                | 0                | JULY/AUG/SEPT         | 21                 | 15                                  | 42                 | -27              |  |
| OCT/NOV/DEC   | 0                | 0                 | 0                | 0                | OCT/NOV/DEC           | 10                 | 17                                  | 19                 | -2               |  |
| JAN/FEB/MAR   | 1                | 0                 | 0                | 0                | JAN/FEB/MAR           | 42                 | 0                                   | 0                  | 0                |  |
| APR/MAY/JUNE  | 0                | 0                 | 0                | 0                | APR/MAY/JUNE          | 10                 | 0                                   | 0                  | 0                |  |